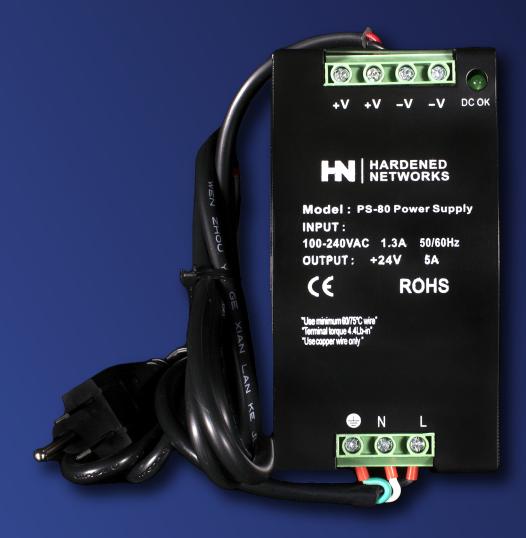

# HARDENED NETWORKS

**PS-80 Power Supply** 

## PS-80 Power Supply Overview

### Where Innovation Meets Reliability

- Designed Specifically for Intelligent Transporation Systems
- Cabinet friendly power supply
- The PS-80 is a high powered, slim, 120W DIN-rail power supply
- Our exciting new Flex-Technology revolutionizes speed upgrades in hardened switches!

Ask your sales representative today!

• Configuration: Enclosed

• Current Output: 5A

• Power Output: 120W

• Input Voltage: 110/115/120 VAC

• Voltage Output: 24 VDC

• Number of Outputs: 1 Output

• Operation: Switching

Dimensions (W x H x D): 2.57 W x 4.92 H x 3.93 D inches

• Primary Type: AC-DC

• Mounting Type: DIN Rail Mount

• Working Temperature: -40 to 75 C (-40 to 167 F)

ITS Express/Hardened Networks power supplies have been engineered to handle the challenging demands and extreme environmental conditions of our national roadsides.