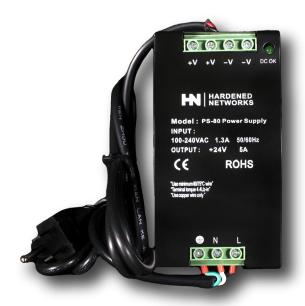

# HARDENED NETWORKS

**PS-80 Power Supply** 

## PS-80 Power Supply Overview

Ask your sales representative today!

• Configuration: Enclosed

• Current Output: 5A

• Power Output: 120W

• Input Voltage: 110/115/120 VAC

• Voltage Output: 24 VDC

• Number of Outputs: 1 Output

• Operation: Switching

Dimensions (W x H x D): 2.57 W x 4.92 H x 3.93 D inches

• Primary Type: AC-DC

• Mounting Type: DIN Rail Mount

• Working Temperature: -40 to 75 C (-40 to 167 F)

ITS Express/Hardened Networks power supplies have been engineered to handle the challenging demands and extreme environmental conditions of our national roadsides.