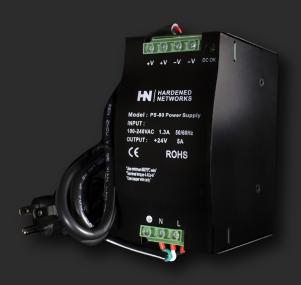

## HN-PS-80 Overview

ITS Express/Hardened Networks power supplies have been engineered to handle the challenging demands and extreme environmental conditions of our national roadsides.

150% maximum load capability, and 100 degree C. max temperature cutoff, the HN PS Series power supplies ensure maximum uptime for mission critical applications.

- Designed specifically for Intelligent Transporation Systems
- The PS-80 is a high powered, slim, 120W DIN-rail power supply
- Cabinet friendly power supply

- Configuration: Enclosed
- Current Output: 5A
- Power Output: 120W
- Input Voltage: 110/115/120 VAC
- Voltage Output: 24 VDC
- Number of Outputs: 1 Output
- Operation: Switching
- Dimensions (W x H x D): 2.57 W x 4.92 H x 3.93 D inches
- Primary Type: AC-DC
- Mounting Type: DIN Rail Mount
- Working Temperature: -40 to 75 C (-40 to 167 F)