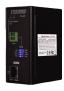

## HN-PS-80 Overview

ITS Express/Hardened Networks power supplies have been engineered to handle the challenging demands and extreme environmental conditions of our national roadsides.

150% maximum load capability, and 100 degree C. max temperature cutoff, the HN PS Series power supplies ensure maximum uptime for mission critical applications.

- Designed specifically for Intelligent Transporation Systems
- The PS-80 is a high powered, slim, 120W DIN-rail power supply
- Cabinet friendly power supply

- Configuration: Enclosed
- Current Output: 5A
- Power Output: 120W
- Input Voltage: 110/115/120 VAC
- Voltage Output: 24 VDC
- Number of Outputs: 1 Output
- Operation: Switching
- Dimensions (W x H x D): 2.57 W x 4.92 H x 3.93 D inches
- Primary Type: AC-DC
- Mounting Type: DIN Rail Mount
- Working Temperature: -40 to 75 C (-40 to 167 F)