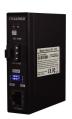

## HN-PS-80 Overview

ITS Express/Hardened Networks power supplies have been engineered to handle the challenging demands and extreme environmental conditions of our national roadsides.

150% maximum load capability, and 100 degree C. max temperature cutoff, the HN PS Series power supplies ensure maximum uptime for mission critical applications.

- Designed specifically for Intelligent Transporation Systems
- The PS-80 is a high powered, slim, 120W DIN-rail power supply
- Cabinet friendly power supply

- Configuration: Enclosed
- Current Output: 5A
- Power Output: 120W
- Input Voltage: 110/115/120 VAC
- Voltage Output: 24 VDC
- Number of Outputs: 1 Output
- Operation: Switching
- Dimensions (W x H x D): 2.57 W x 4.92 H x 3.93 D inches
- Primary Type: AC-DC
- Mounting Type: DIN Rail Mount
- Working Temperature: -40 to 75 C (-40 to 167 F)